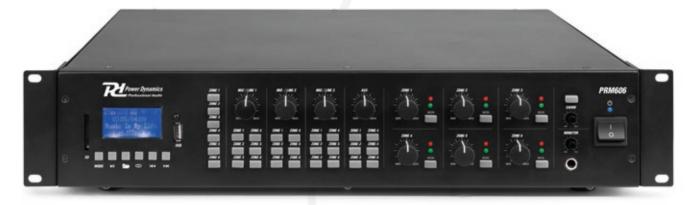

## **PRM606 6-ZONE MATRIX-AMPLIFIER**

- · 100V matrix amplifier with 6 independent output zones
- · 6x 60W Class D power section
- · BT receiver for audio streaming
- · MP3 player with USB port and SD slot
- · LCD control panel with ID3 tag
- · 3x mic/line inputs Combi 6.3mm Jack/XLR, 1x RCA line input and 1x RCA line output
- · XLR microphone inputs with switchable
- phantom power (24V) and VOX priority
- · 100V or 4/8 Ohm speaker output
- · Zone outputs: 6x Line (RCA Mono)
- · Zone outputs: 6x Speaker Terminal (100V / 40hm / 80hm / Com)
- · Bass and treble controls
- · Chime with level control
- · 19" rack mountable (2U)
- · Emergency operation by 24V battery (not supplied)
- · Protections: Overheat, short circuit and power on delay
- · Emergency mute input
- · Including remote control