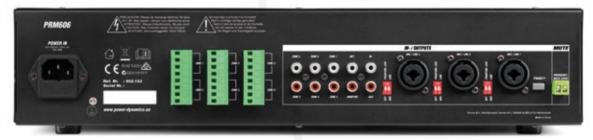

## **PRM606 6-ZONE MATRIX-AMPLIFIER**

- · 100V matrix amplifier with 6 independent output zones
- · 6x 60W Class D power section
- · BT receiver for audio streaming
- · MP3 player with USB port and SD slot
- · LCD control panel with ID3 tag
- · 3x mic/line inputs Combi 6.3mm Jack/XLR, 1x RCA line input and 1x RCA line output
- · XLR microphone inputs with switchable
- phantom power (24V) and VOX priority
- · 100V or 4/8 Ohm speaker output
- · Zone outputs: 6x Line (RCA Mono)
- · Zone outputs: 6x Speaker Terminal (100V / 40hm / 80hm / Com)
- · Bass and treble controls
- · Chime with level control
- · 19" rack mountable (2U)
- · Emergency operation by 24V battery (not supplied)
- · Protections: Overheat, short circuit and power on delay
- · Emergency mute input
- · Including remote control