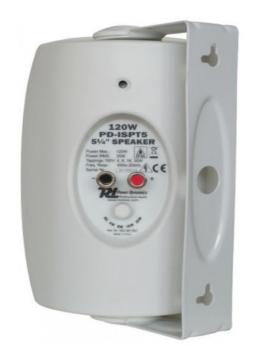

## DETAILS

- Weatherproof IP44
- 2 way speaker system with crosssover network
- UV protected housing
- Mounting bracket
- Supplied per piece
- 13.1cm (5.25") Woofer and 1.25cm (0.5")Dome Tweeter
- Adjustable rotary switch for 100V tappings or 8 Ohm operation

| Power max.         | 120W @ 8 Ohm           |
|--------------------|------------------------|
| Power rms          | 35W @ 8 Ohm            |
| Tappings           | 4,8,16,30W @ 100V/80hm |
| Frequency response | 50Hz - 20kHz           |
| Woofer             | 5.25" Polypropylene    |
| Tweeter            | 1/2" Mylar dome        |
| SPL @ 1W/1m        | 89dB                   |
| SPL max            | 110dB                  |
| Dimensions         | 160 × 163 × 239mm      |
| Weight             | 2.2kg                  |