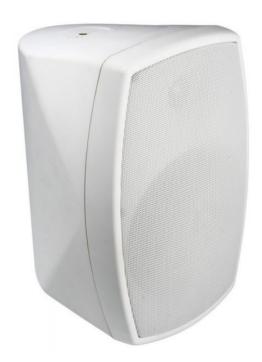

## Power Dynamics ISPT5W Speaker 100V / 80hm 5" 120W - White

952.961

High quality 2-way speakers for indoor or outdoor use. Weatherproof speaker and cabinet makes these enclosures ideal for outdoor events, swimming pools, garden areas and marine or boat use. Adjustable between 100V tappings or 8 Ohm operation via rotary switch.

## DETAILS

- Weatherproof IP44
- 2 way speaker system with crosssover network
- UV protected housing
- Mounting bracket
- Supplied per piece
- 13.1cm (5.25") Woofer and 1.25cm (0.5")Dome Tweeter
- Adjustable rotary switch for 100V tappings or 8 Ohm operation