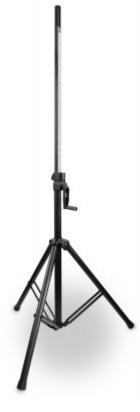

## LS93 Professional Wind-up Speaker Stand

The LS93 is a heavy-duty professional speaker stand and is constructed of durable steel. The simple wind up mechanism can be used to safely raise and lower the stand, even while there is a speaker fitted to it. The stand is suitable for all PA speakers with standard 35mm diameter pole mounts.

| Metal / aluminium |
|-------------------|
| 70kg              |
| 134~205cm         |
| 35mm              |
| 114 x 18 x 15.5cm |
| 5.6kg             |
|                   |

- Sturdy wind-up speaker stand
- Metal construction with black finish
- Adjustable height 134-205cm
- Maximum load capacity 70kg
- Wind-up mechanism with auto-lock and auto recessing handle
- 35mm pole