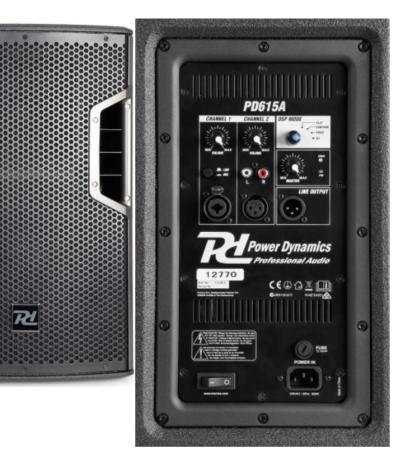

This active 15" PA speaker has a music power of 500W, generating an acoustic pressure level of 130dB. The PD615A features a selectable 4 preset modes for Flat, DJ, Contour and Voice sound settings. The built-in limiter provides security against clipping and distortion of your music.