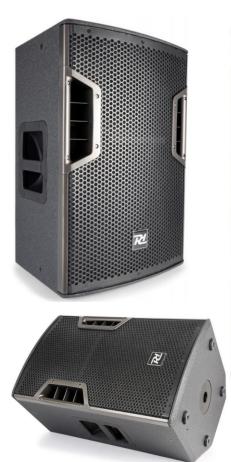

## Power Dynamics PD612A Active Speaker 12"

The PD6 series is a series of high-quality professional speaker cabinets in a strong and durable plywood housing. Finished with a black painted rubber coating to protect the cabinet during transport. The PD6 series are ideal for rental and touring use and deliver enough output for large venues and events. They are an extremely costeffective solution for professional applications.

## DETAILS

- 400W Bi-amplified 12" speaker
- 1.35" Titanium compression driver
- Line and mic input
- Built-in 2-way active crossover
- 4 Preset EQ settings
- Efficient class-D amplifier
- Angled design for use as stage monitor
- 35mm socket for tripod or pole-mounting
- Plywood housing with strong rubber coating