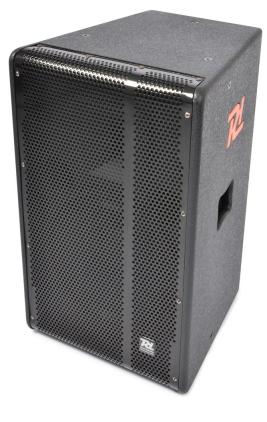

## PD-312 PA Speaker 12" 400W

The PD-3 series is a series of high-quality professional sound reinforcement speaker cabinets with high efficiency and a wide and smooth frequency response at any listening position (short and medium distances). PD-3-series speakers are ideal for a wide range of applications, such as disco, cinema, club, cafe, restaurant, sport facilities and other entertainment. Simply put, PD-3 Series loudspeakers deliver unmatched power and unparalleled sound quality and user-friendly. They are an extremely cost-effective solution for professional applications.

This passive 12" PA-speaker has a music power of 400W, generating an acoustic pressure level of 128dB and provides an astonishing experience. Can be operated as top- or full range -speaker. Comes with internal passive crossover and integrated fly points for rigging. Also ideal for use as stage monitor.

- Passive PA speaker
- Can be operated as top or full-range speaker
- Music power 400W
- Internal passive crossover at 2.0kHz
- Fly points for rigging
- Extra hard coating
- Connections: 2x NL4