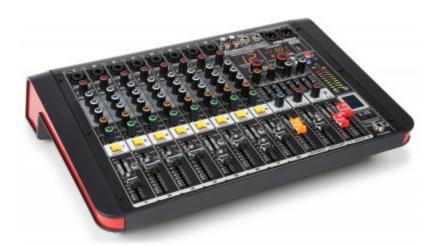

## PDM-M804A 8-Channel Music Mixer with Amplifier

Table top design music mixer with built-in amplifier and many attractive features. Features include mute and solo switches on every channel, built-in USB player with digital display and BT receiver to stream music to the mixer during the break. Ideal for live setups and small bands.

- 8 Balanced mono microphone-/line input (Combi XLR/Jack)
- +48V phantom power with individual preamp per channel
- Stereo line input (RCA)
- Multi-FX processor with 16 presets
- Solo switch per channel (PFL)
- On/off switch per channel
- Hi, Mid and Low control for each channel
- Adjustable FX, Pan, Trim per channel
- Stereo balanced main outputs (XLR)
- Separate headphones and stereo rec outputs
- 7-Band equalizer
- Built-in 2x 200W RMS Amplifier
- Built-in USB player with digital display
- BT-receiver for audio streaming
- LED VU meter and Peak LED's