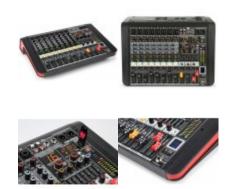

## PDM-M804A 8-Channel Music Mixer with Amplifier

Table top design music mixer with built-in amplifier and many attractive features. Features include mute and solo switches on every channel, built-in USB player with digital display and BT receiver to stream music to the mixer during the break. Ideal for live setups and small bands.

- 8 Balanced mono microphone-/line input (Combi XLR/Jack)
- +48V phantom power with individual preamp per channel
- Stereo line input (RCA)
- Multi-FX processor with 16 presets
- Solo switch per channel (PFL)
- On/off switch per channel
- Hi, Mid and Low control for each channel
- Adjustable FX, Pan, Trim per channel
- Stereo balanced main outputs (XLR)
- Separate headphones and stereo rec outputs
- 7-Band equalizer
- Built-in 2x 200W RMS Amplifier
- Built-in USB player with digital display
- BT-receiver for audio streaming
- LED VU meter and Peak LED's