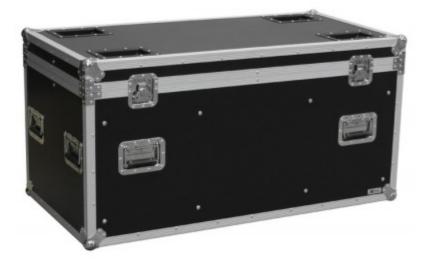

## PD-FA1 Cable Case 2D

One large and solid cable case for storing all "Roadie" necessities. No more mounting materials, wires, cables, microphones, etc. laying around. The case is made of solid laminated plywood. With flip-handles, butterfly latches and 3.5 " wheels (2 lockable). Supplied with 2 moveable partition panels.

| Dimensions:Interna | 470/575 x 563mm (hxd)      |
|--------------------|----------------------------|
| Material thickness | 9mm                        |
| Dimensions         | 1200 x 600 x 600mm (wxdxh) |
| Weight             | 46kg                       |

- Laminated multiplex
- 2 Butterfly latches and 8 handles
- 3.5" Castor wheels ( 2 lockable)
- Piano hinge and 2 Partition panels