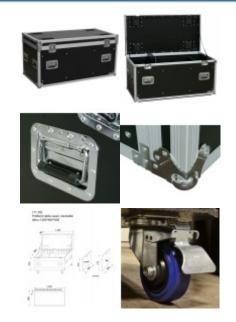

## PD-FA1 Cable Case 2D

One large and solid cable case for storing all "Roadie" necessities. No more mounting materials, wires, cables, microphones, etc. laying around. The case is made of solid laminated plywood. With flip-handles, butterfly latches and 3.5 " wheels (2 lockable). Supplied with 2 moveable partition panels.

- Laminated multiplex
- 2 Butterfly latches and 8 handles
- 3.5" Castor wheels ( 2 lockable)
- Piano hinge and 2 Partition panels