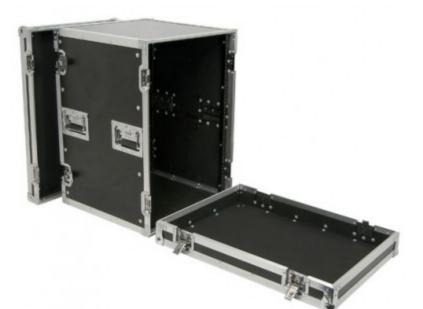

## Flightcase 19inch 16U

Equipment racks for 19" units. The built-in equiments can remain interconnected during transport. The sturdy construction gives excellent protection.

| Dimensions:Interna | 475 x 486 x 720mm |
|--------------------|-------------------|
| Cutout:Section 1   | 16U               |
| Material thickness | 9mm               |
| Dimensions         | 700 x 535 x 765mm |
| Weight             | 24.1kg            |

- Aluminium profiles all around
- Steel corners
- Heavy duty recessed steel handles on the larger racks
- Reinforcement plates behind all rivets
- Strong construction with vinyl laminated multiplex
  Removable front and rear panel via butterfly catches