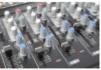

## PDM-L405 Music Mixer 4-Channel MP3/ECHO

A 4-channel music mixer with digital echo effects, stereo connection and a USB port for MP3 playing. Due to the 3-band EQ on each channel this esthetic mixer features a warm and musical sound. Comes with an echo effect generator. Suitable for DJs, but the mixer is a great tool for professionals too.

- USB port
- Phantom power
- Echo effect generatorHi, Mid and Low control for each channel
- Balanced Line and Mic input (XLR + 6.3mm stereo jack)
- Balanced Main output (XLR)
- LED VU meter and Peak LÉDs
- XLR, Jack and RCA connections