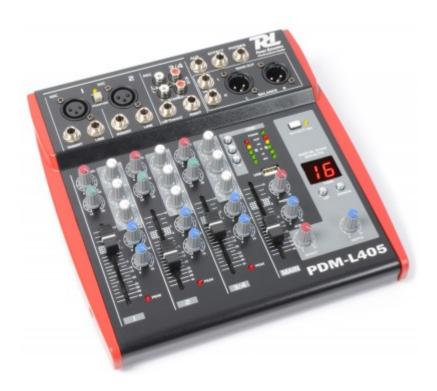

## PDM-L405 Music Mixer 4-Channel MP3/ECHO

A 4-channel music mixer with digital echo effects, stereo connection and a USB port for MP3 playing. Due to the 3-band EQ on each channel this esthetic mixer features a warm and musical sound. Comes with an echo effect generator. Suitable for DJs, but the mixer is a great tool for professionals too.

- USB port
- Phantom power
- Echo effect generatorHi, Mid and Low control for each channel
- Balanced Line and Mic input (XLR + 6.3mm stereo jack)
- Balanced Main output (XLR)
- LED VU meter and Peak LÉDs
- XLR, Jack and RCA connections