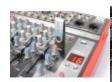

## PDM-L405 Music Mixer 4-Channel MP3/ECHO

A 4-channel music mixer with digital echo effects, stereo connection and a USB port for MP3 playing. Due to the 3-band EQ on each channel this esthetic mixer features a warm and musical sound. Comes with an echo effect generator. Suitable for DJs, but the mixer is a great tool for professionals too.

- USB port
- Phantom power
- Echo effect generatorHi, Mid and Low control for each channel
- Balanced Line and Mic input (XLR + 6.3mm stereo jack)
- Balanced Main output (XLR)
- LED VU meter and Peak LÉDs
- XLR, Jack and RCA connections