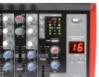

## PDM-L405 Music Mixer 4-Channel MP3/ECHO

A 4-channel music mixer with digital echo effects, stereo connection and a USB port for MP3 playing. Due to the 3-band EQ on each channel this esthetic mixer features a warm and musical sound. Comes with an echo effect generator. Suitable for DJs, but the mixer is a great tool for professionals too.

- USB port
- Phantom power
- Echo effect generatorHi, Mid and Low control for each channel
- Balanced Line and Mic input (XLR + 6.3mm stereo jack)
- Balanced Main output (XLR)
- LED VU meter and Peak LÉDs
- XLR, Jack and RCA connections