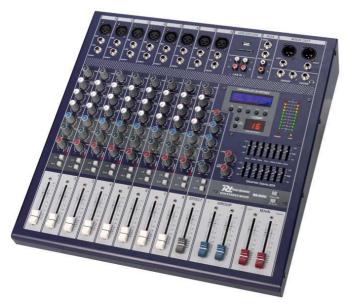

## PDM-S802 Stage Mixer 8 Ch DSP / MP3 cod. 171.143

A 8-channel live stage mixer with DSP effect processor, an USB/SD input for connection to a PC or MP3 playing and an equalizer to give more colour to the sound. Suitable for bands, studio and stage applications.

skyter 🛛 🕹 beam Z

- USBport / SD slot in
- Effect control
- DSP effect processor
- EQ for colourful sound
- Display for MP3 and DSP
- XLR- Jack- and RCA connections
- 19" Rack model

| Power supply          | 230Vac/50Hz        |
|-----------------------|--------------------|
| Connector             | XLR- Jack- and RCA |
| Input:Mic             | 1.5mV              |
| Input:Phono           | 3mV                |
| Input:Line            | +/-150mV           |
| Frequency response    | 50Hz-18kHz         |
| THD                   | <0.1%              |
| Signal to noise ratio | >100dB             |
| Output level          | +/-1V              |