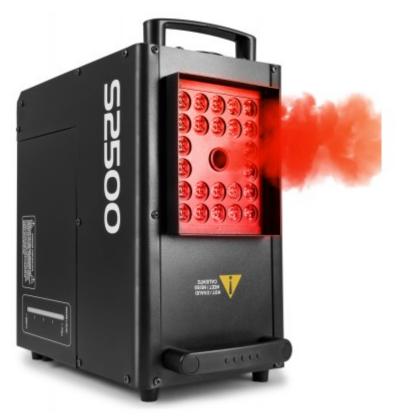

## S2500 Smoke Machine DMX LED 24x 10W 4-in-1

This new combination of a powerful Co2 simulated fog plume effect and a professional 2500W smoke machine is a powerful fogger with 24x 10W LEDs surrounding the output area, which add intense colour effects to each fog burst. Equipped with a high quality heating element. The 24x 10W LEDs with powerful Red, Green, Blue, and White colours. An easy accessible fluid tank compartment for refill and transportation ease. Newly designed fluid piping system removes the remaining fluid to provide clear bursts without excess fog. Smoke fluid quick disposal Co2 based fluid (160.648) is specially designed for this machine, makes the effect more perfect and precise with a fast-dissipating formula. The smoke machine has a build in control panel. The digital LCD display lets you set DMX and stand alone functions.

- 2500W smoke machine with 4-in-1 LEDs
- Red, Green, Blue and White colour mixing
- A high illuminated column of smoke
- DMX and Stand-alone mode
- DMX in/output via 3-pin XLR
- 8 DMX channels
- Control panel with LCD display
- Powerconnector input/output