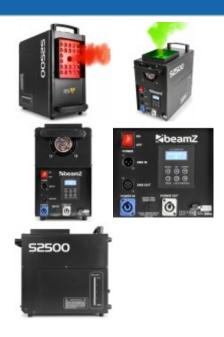

## S2500 Smoke Machine DMX LED 24x 10W 4-in-1

This new combination of a powerful Co2 simulated fog plume effect and a professional 2500W smoke machine is a powerful fogger with 24x 10W LEDs surrounding the output area, which add intense colour effects to each fog burst. Equipped with a high quality heating element. The 24x 10W LEDs with powerful Red, Green, Blue, and White colours. An easy accessible fluid tank compartment for refill and transportation ease. Newly designed fluid piping system removes the remaining fluid to provide clear bursts without excess fog. Smoke fluid quick disposal Co2 based fluid (160.648) is specially designed for this machine, makes the effect more perfect and precise with a fast-dissipating formula. The smoke machine has a build in control panel. The digital LCD display lets you set DMX and stand alone functions.

- 2500W smoke machine with 4-in-1 LEDs
- Red, Green, Blue and White colour mixing
- A high illuminated column of smoke
- DMX and Stand-alone mode
- DMX in/output via 3-pin XLR
- 8 DMX channels
- Control panel with LCD display
- Powerconnector input/output