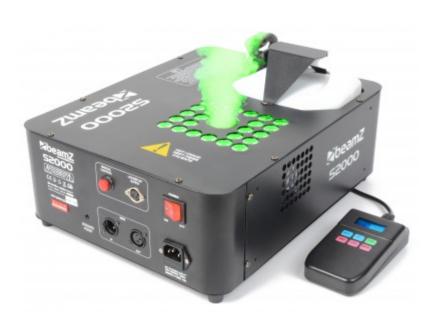

## S2000 Smoke Machine 24x 3W Tri-color LEDs DMX

This combination of a professional 2000W smoke machine and a 24x 3W Tri-color LED DMX light effect produces a stunning, sparkling and colorful light show. The smoke machine with large capacity provides a great smoke production and is suitable for larger premises. Equipped with a quality heating element, a large removable 2.5 liter fluid tank, and can be timer controlled via the supplied remote.

- 2000W smoke machine with Tri-color LEDs light effect
- A high illuminated column of smoke
- LCD remote control with timer function
- Vertically and horizontally to use
- Independent color control, DMX or stand alone
- Digital display to set DMX functions and stand-alone settings easy
- 2500ml smoke fluid tank
- Wired remote control, cable length 4m