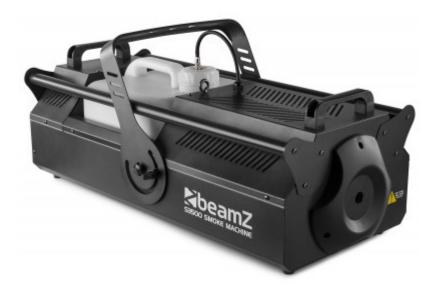

## S3500 Smoke Machine DMX

The BeamZ S3500 is a durable fog machine that puts out plenty of fog right when y precedit. The powerful 3500 watt fog machine includes a built-in control panel with LCD display and a wireless remote consumer that the fog will be released at the right moment. After the 6 minute warm-up period in cold start or 1.5 minute warm-up period in re-heat, you will be ready to release a space filling cloud of fog with a coverage volume of more than 1200m3 per minute!

- 3500W DMX controlled smoke machine
- A high smoke output
- Control panel with LCD display
- Variable smoke output for subtle effects
- Maximum smoke operating time at full output: 25 seconds
- Coverage volume: 1217 m3 (42,955 ft3) per minute
- Fluid consumption (max.): 210 ml per minute
- Ready time cold start: 6-minutes (approx.)
- Ready time: 1.5-minutes (approx.)
- 10 liter internal tank removable
- Mounting bracket and carrying handles
- Floor standing or truss mounting
- Heavy duty construction
- Including wireless control (on/off)