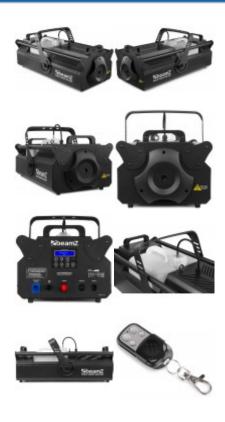

## S3500 Smoke Machine DMX

The BeamZ S3500 is a durable fog machine that puts out plenty of fog right when y precedit. The powerful 3500 watt fog machine includes a built-in control panel with LCD display and a wireless remote consumer that the fog will be released at the right moment. After the 6 minute warm-up period in cold start or 1.5 minute warm-up period in re-heat, you will be ready to release a space filling cloud of fog with a coverage volume of more than 1200m3 per minute!

- 3500W DMX controlled smoke machine
- A high smoke output
- Control panel with LCD display
- Variable smoke output for subtle effects
- Maximum smoke operating time at full output: 25 seconds
- Coverage volume: 1217 m3 (42,955 ft3) per minute
- Fluid consumption (max.): 210 ml per minute
- Ready time cold start: 6-minutes (approx.)
- Ready time: 1.5-minutes (approx.)
- 10 liter internal tank removable
- Mounting bracket and carrying handles
- Floor standing or truss mounting
- Heavy duty construction
- Including wireless control (on/off)