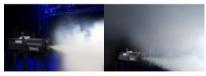

## S3500 Smoke Machine DMX

The BeamZ S3500 is a durable fog machine that puts out plenty of fog right when y precedit. The powerful 3500 watt fog machine includes a built-in control panel with LCD display and a wireless remote consumer that the fog will be released at the right moment. After the 6 minute warm-up period in cold start or 1.5 minute warm-up period in re-heat, you will be ready to release a space filling cloud of fog with a coverage volume of more than 1200m3 per minute!

- 3500W DMX controlled smoke machine
- A high smoke output
- Control panel with LCD display
- Variable smoke output for subtle effects
- Maximum smoke operating time at full output: 25 seconds
- Coverage volume: 1217 m3 (42,955 ft3) per minute
- Fluid consumption (max.): 210 ml per minute
- Ready time cold start: 6-minutes (approx.)
- Ready time: 1.5-minutes (approx.)
- 10 liter internal tank removable
- Mounting bracket and carrying handles
- Floor standing or truss mounting
- Heavy duty construction
- Including wireless control (on/off)