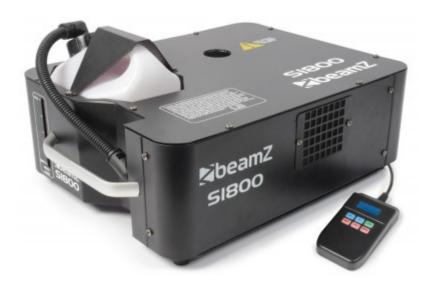

## S1800 Smoke Machine DMX Horizontal/Vertical

Professional 1800W smoke machine with large capacity for fabulous smoke emissions in various premises. Next to the standard horizontal you can also use this smoke machine vertically. This way you can use it in 2 different ways on the ground. The S1800 can be used with the supplied remote control, equipped with a timer control, or via DMX-512. Features a high quality heating element and a big built-in reservoir for smoke fluid.

- Stand-alone mode or DMX
- LCD remote control with timer function
- Can be used horizontally and vertically
- Thermostatically controlled heating element
- Remote control with 3m cable
- Removable 2500ml fluid tank