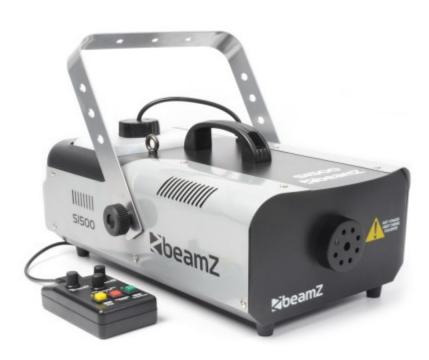

## S1500 Smoke Machine DMX with Timer control

A compact 1500W DMX smoke machine with fabulous smoke emissions, making it perfect for various premises. Equipped with timer control, a high quality heating element and a built-in big reservoir for smoke fluid. Supplied with remote control

- 1500W DMX smoke machine
- Stand alone mode or DMX
- Thermostatically controlled heater
- 2000ml Smoke fluid tank
  Large smoke production
- Remote control with timer and 3m cable
- Short heat-up time