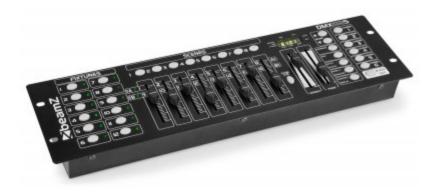

## **DMX-192S Controller 192-Channel**

Control panel for various fixtures. Comes with 30 banks of memory up to 240 scenes. Programs can be completed sound activated, auto, manual and via midi. Clear LED display for black out, step, programming, music and automatic trigger setting.

| DMX channels   | 192                            |
|----------------|--------------------------------|
| DMX connection | 3-pin XLR                      |
| MIDI input     | 5-pin DIN                      |
| Power supply   | 100-240VAC / 50-60Hz - (12VDC) |
| Dimensions     | 132 x 482 x 65mm               |
| Weight         | 1.7kg                          |

- 192 DMX Channels, ideal to control up to 12 fixtures with 16 channels max. each
- Auto mode or as a stand-alone unit
- Music controlled via a built-in microphone
- 30 Memory banks storing up to 240 scenes
- 6 Programmable chase memories
- Ideal for 19" panel mounting