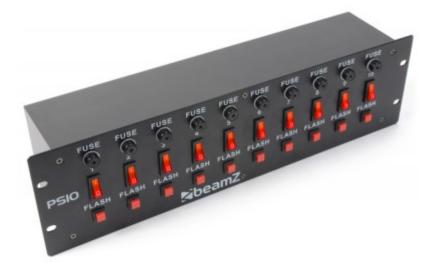

## **PS10 Switch Panel 10-Channel + Flash Button**

A 220-240Vac switch panel to switch on/off light effects. Equipped with 10 individually switchable IEC output sockets and switches with indicators to be able to switch quickly in the dark. Each channel has a fuse of 6.3A and a button to switch on a desired light effect for a moment. Suitable for mounting in a 19" rack.

- 10-channel switch panel
- Push button for flash on each channel
- Fuse for each channel
- 10-IEC output sockets
- 19" rack mount