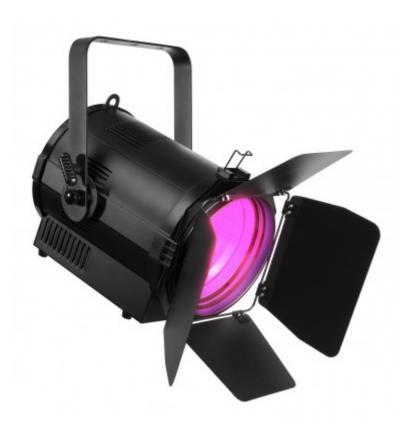

## BTF200CZ Fresnel Zoom 200W LED RGBW

The BTF200CZ Fresnel Zoom is powered with a high power 200W 4-in-1 COB LED to provide superior colour mixing and is designed to replace traditional fresnels. The BTF200CZ is equipped with high-quality optics, a motorized 15-60 degree zoom function and is both dimmable and able to be operated as a strobe up to 19 flashes per second. Ideal for use in theatres, studios, museums, exhibitions or any stage setting that requires smooth warm white output from an energy saving fixture with exceptionally long life. Features Powerconnector in&out and DMX controllability. Supplied with barndoors for beam shaping and glare reduction, safety cord and colour frame.

Weight (kg): 9,70

Accessories: Mounting bracket, Power Cable, Safety cord

- 200W 4-in-1 COB LED
- RGBW colour mixing
- Lifetime LED: 50.000 hours • 15° to 60° Motorized zoom
- Compact and lightweight Aluminium body
- HQ optical system
- 16 bit dimming via DMX
- Flicker free with selectable PWM
- LED Display
- DMX (3-pin) and manual control options
- Intelligent temperature control for silent operation
- Powerconnector in&out
- Including powercable, barndoor, safety cord and colour frame