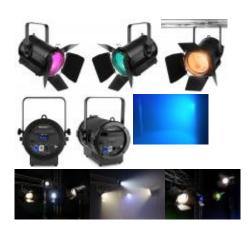

## BTF200CZ Fresnel Zoom 200W LED RGBW

The BTF200CZ Fresnel Zoom is powered with a high power 200W 4-in-1 COB LED to provide superior colour mixing and is designed to replace traditional fresnels. The BTF200CZ is equipped with high-quality optics, a motorized 15-60 degree zoom function and is both dimmable and able to be operated as a strobe up to 19 flashes per second. Ideal for use in theatres, studios, museums, exhibitions or any stage setting that requires smooth warm white output from an energy saving fixture with exceptionally long life. Features Powerconnector in&out and DMX controllability. Supplied with barndoors for beam shaping and glare reduction, safety cord and colour frame.

Weight (kg): 9,70

Accessories: Mounting bracket, Power Cable, Safety cord

- 200W 4-in-1 COB LED
- RGBW colour mixing
- Lifetime LED: 50.000 hours • 15° to 60° Motorized zoom
- Compact and lightweight Aluminium body
- HQ optical system
- 16 bit dimming via DMX
- Flicker free with selectable PWM
- LED Display
- DMX (3-pin) and manual control options
- Intelligent temperature control for silent operation
- Powerconnector in&out
- Including powercable, barndoor, safety cord and colour frame