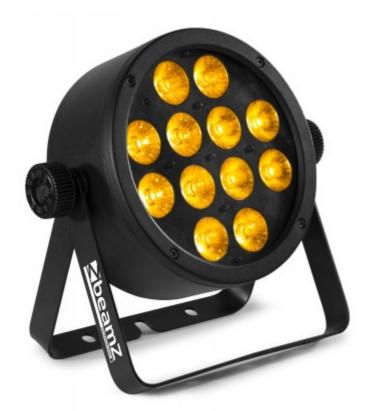

## **BAC306 Aluminium LED Par**

The BeamZ BAC306 is a slimline Aluminium LED ProPar, created by the latest LED technology. It includes 12x 12W 6-in-1 LEDs (RGBAW-UV). Highly efficient, natural convection cooling thanks to the attractive cast aluminium housing with heat sink design. There are no internal cooling fans in these PAR cans, which mean absolutely zero noise. The 4 push button LED menu allows for easy access to the functions including DMX, master/slave, sound activation and the stand alone function. Equipped with IEC in/out and XLR 3-pin in/out for daisy chaining multiple units together.

- 12x 12W 6-in-1 LEDs
- RGBWA-UV Colour mixing
- 3, 5, 6 or 11 DMX channels
- Lightweight housing
- DMX and Stand-alone mode
- 0-100% Electronic Dimmer
- Master/Slave function
- IR remote control
- DMX in/output via 3-pin
- Pre programmed shows
- Sound activated with adjustable sensitivity
- Auto mode with adjustable speed
- Control panel with LED display
- IEC-connector input/output