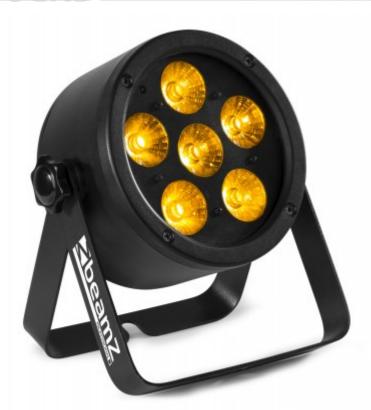

## **BAC302 Aluminium LED Par**

The BeamZ BAC302 is a slimline Aluminium LED ProPar, created by the latest LED technology. It includes 6x 12W 6-in-1 LEDs (RGBAW-UV). Highly efficient, natural convection cooling thanks to the attractive cast aluminium housing with heat sink design. There are no internal cooling fans in these PAR cans, which mean absolutely zero noise. The 4 push button LED menu allows for easy access to the functions including DMX, master/slave, sound activation and the stand alone function. Equipped with IEC in/out and XLR 3-pin in/out for daisy chaining multiple units together.

- 6x 12W 6-in-1 LEDs
- RGBWA-UV Colour mixing
- 3, 5, 6 or 11 DMX channels
- Lightweight housing
- DMX and Stand-alone mode
- 0-100% Electronic Dimmer
- Master/Slave function
- IR remote control
- DMX in/output via 3-pin
- Pre programmed shows
- Sound activated with adjustable sensitivity
- Auto mode with adjustable speed
- Control panel with LED display
- IEC connector input/output