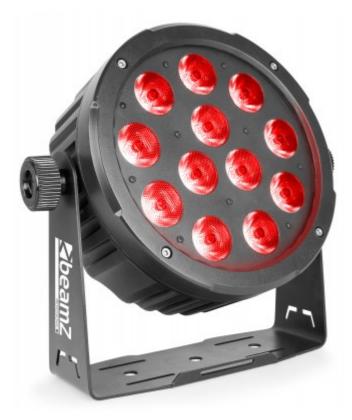

## **BAC506B Aluminum LED Par**

A slimline Aluminium LED par, created by the latest LED technology. It includes 12x 18W 6-in-1 LEDs. (RGBAW-UV) Highly efficient, natural convection cooling thanks to the attractive cast aluminum housing with heat sink design. There are no internal cooling fans in these PAR cans, which mean absolutely zero noise. Equipped with with Power Connection in/out and XLR 3-pin or 5-pin in/out for daisy chaining multiple units together.