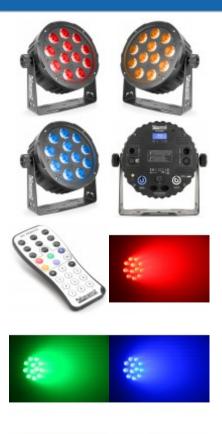

## **BAC506B Aluminum LED Par**

A slimline Aluminium LED par, created by the latest LED technology. It includes 12x 18W 6-in-1 LEDs. (RGBAW-UV) Highly efficient, natural convection cooling thanks to the attractive cast aluminum housing with heat sink design. There are no internal cooling fans in these PAR cans, which mean absolutely zero noise. Equipped with with Power Connection in/out and XLR 3-pin or 5-pin in/out for daisy chaining multiple units together.

- 12x 18W 6-in-1 LEDs
- RGBAW-UV Colour mixing
- 2, 3, 5, 6 or 11 DMX channels
- DMX and Stand-alone mode
- Aluminium housing
- Smart cooling system without fan
- Master/Slave function
- IR remote control
- DMX in/output via 3-pin or 5-pin XLR
- Pre programmed shows
- Sound activated with adjustable sensitivity
- Auto mode with adjustable speed
- Control panel with LCD display
- Powerconnector input/output