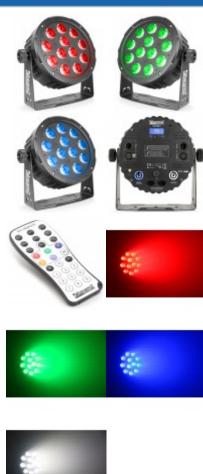

## **BAC504 Aluminum LED Par**

A slimline Aluminium LED par, created by the latest LED technology. It includes 12x 12W 4-in-1 LEDs. (RGBW) Highly efficient, natural convection cooling thanks to the attractive cast aluminum housing with heat sink design. There are no internal cooling fans in these PAR cans, which mean absolutely zero noise. Equipped with with Power Connection in/out and XLR 3-pin or 5-pin in/out for daisy chaining multiple units together.

- 12x 12W 4-in-1 LEDs
- RGBW Colour mixing
- 2, 3, 4, 4-1 or 8 DMX channels
- DMX and Stand-alone mode
- Aluminium housing
- Smart cooling system without fan
- Master/Slave function
- IR remote control
- DMX in/output via 3-pin or 5-pin XLR
- Pre programmed shows
- Sound activated with adjustable sensitivity
- Auto mode with adjustable speed
- Control panel with LCD display
- Powerconnector input/output