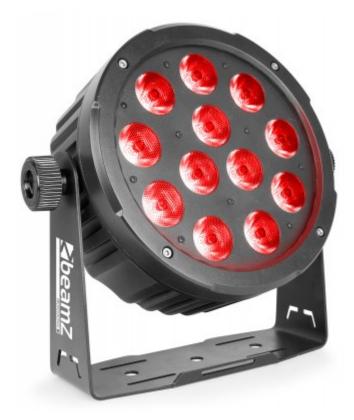

## **BAC504 Aluminum LED Par**

A slimline Aluminium LED par, created by the latest LED technology. It includes 12x 12W 4-in-1 LEDs. (RGBW) Highly efficient, natural convection cooling thanks to the attractive cast aluminum housing with heat sink design. There are no internal cooling fans in these PAR cans, which mean absolutely zero noise. Equipped with with Power Connection in/out and XLR 3-pin or 5-pin in/out for daisy chaining multiple units together.