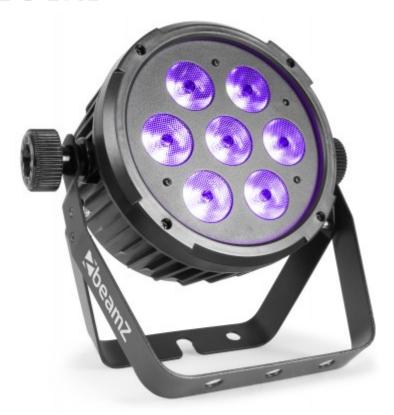

## BT280 LED Flat Par 7x10W 6-in-1 RGBAW-UV

A high power parcan in ABS housing with 7x 10W RGBAW-UV (6-in-1) LEDs. Designed to be flat so it can fit in your trusses and equipped with IEC in/out for daisy chaining multiple units together. The BT280 has preset programs that can be used in stand-alone mode. In the DMX settings there is the choice of a 2,3 and 4-channel mode with preset colour macro's or a 10-channel mode where you can control every single colour individually. The same can be done in stand-alone mode with the supplied remote control. The ABS housing and double stand make the BT280 also ideal for rental features, being lightweight and easy to setup.