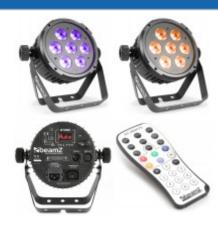

## BT280 LED Flat Par 7x10W 6-in-1 RGBAW-UV

A high power parcan in ABS housing with 7x 10W RGBAW-UV (6-in-1) LEDs. Designed to be flat so it can fit in your trusses and equipped with IEC in/out for daisy chaining multiple units together. The BT280 has preset programs that can be used in stand-alone mode. In the DMX settings there is the choice of a 2,3 and 4-channel mode with preset colour macro's or a 10-channel mode where you can control every single colour individually. The same can be done in stand-alone mode with the supplied remote control. The ABS housing and double stand make the BT280 also ideal for rental features, being lightweight and easy to setup.

- 7x 10W 6-in-1 LEDs
- RGBAW-UV Colour mixing
- Pre programmed shows
- 2, 3, 4, 6 or 10 DMX channels
- DMX and Stand-alone mode
- IR remote control
- Sound activated with adjustable sensitivity
- Auto mode with adjustable speed
- Lightweight ABS housing
- DMX in/output via 3-pin XLR
- Master/slave function
- Control panel with LED display
- Double bracket also acts as floor stand
- IEC-connector input/output