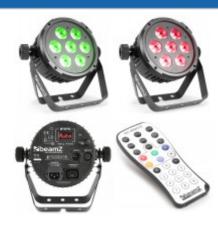

## BT270 LED Flat Par 7x6W 4-in-1 RGBW

A high power parcan in ABS housing with 7x 6W RGBW (4-in-1) LEDs. Designed to be flat so it can fit in your trusses and equipped with IEC in/out for daisy chaining multiple units together. The BT270 has preset programs that can be used in stand-alone mode. In the DMX settings there is the choice of a 2,3 and 4-channel mode with preset colour macro's or a 8-channel mode where you can control every single colour individually. The same can be done in stand-alone mode with the supplied remote control. The ABS housing and double stand make the BT270 also ideal for rental features, being lightweight and easy to setup.

- 7x 6W 4-in-1 LEDs
- RGBW Colour mixing
- Pre programmed shows
- 2, 3, 4, or 8 DMX channels
- DMX and Stand-alone mode
- IR remote control
- Sound activated with adjustable sensitivity
- Auto mode with adjustable speed
- Lightweight ABS housing
- DMX in/output via 3-pin XLR
- Master/slave function
- Control panel with LED display
- Double bracket also acts as floor stand
- IEC-connector input/output