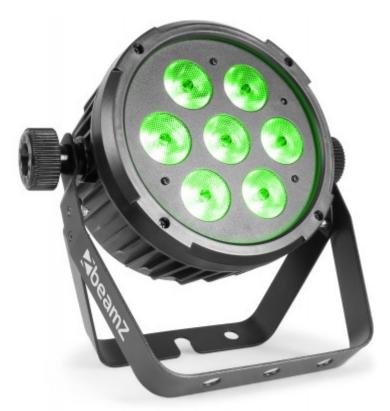

## BT270 LED Flat Par 7x6W 4-in-1 RGBW

A high power parcan in ABS housing with 7x 6W RGBW (4-in-1) LEDs. Designed to be flat so it can fit in your trusses and equipped with IEC in/out for daisy chaining multiple units together. The BT270 has preset programs that can be used in stand-alone mode. In the DMX settings there is the choice of a 2,3 and 4-channel mode with preset colour macro's or a 8-channel mode where you can control every single colour individually. The same can be done in stand-alone mode with the supplied remote control. The ABS housing and double stand make the BT270 also ideal for rental features, being lightweight and easy to setup.

- 7x 6W 4-in-1 LEDs
- RGBW Colour mixing
- Pre programmed shows
- 2, 3, 4, or 8 DMX channels
- DMX and Stand-alone mode
- IR remote control
- Sound activated with adjustable sensitivity
- Auto mode with adjustable speed
- Lightweight ABS housing
- DMX in/output via 3-pin XLR
- Master/slave function
- Control panel with LED display
- Double bracket also acts as floor stand
- IEC-connector input/output