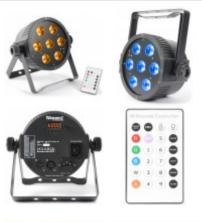

## FlatPAR 7x 15W 5-in-1 LEDs

A high power LED PAR can with 7x 15W RGBAW (5-in-1) colour LEDs in a slim casing designed for high light intensity and optimal colour mixing. The device is able to operate in modes such as Auto, DMX, stand alone and master/slave. Features an IR remote controller, strobe, fading, flash, dimming modes and has several sound activated built-in programs or ......create your own show using the 9-channel DMX mode.

- 7x 15W 5-in-1 LEDs
- RGBAW Colour mixing
- 5 or 9 DMX channels
- DMX and Stand-alone mode
- Master/Slave function
- IR remote control
- DMX in/output via 3-pin XLR
- Pre programmed shows
- Sound activated with adjustable sensitivity
- Auto mode with adjustable speed
- Control panel with LED display
- IEC-connector input/output