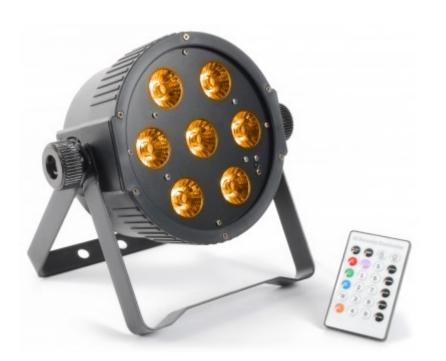

## FlatPAR 7x 15W 5-in-1 LEDs

A high power LED PAR can with 7x 15W RGBAW (5-in-1) colour LEDs in a slim casing designed for high light intensity and optimal colour mixing. The device is able to operate in modes such as Auto, DMX, stand alone and master/slave. Features an IR remote controller, strobe, fading, flash, dimming modes and has several sound activated built-in programs or ......create your own show using the 9-channel DMX mode.

- 7x 15W 5-in-1 LEDs
- RGBAW Colour mixing
- 5 or 9 DMX channels
- DMX and Stand-alone mode
- Master/Slave function
- IR remote control
- DMX in/output via 3-pin XLR
- Pre programmed shows
- Sound activated with adjustable sensitivity
- Auto mode with adjustable speed
- Control panel with LED display
- IEC-connector input/output