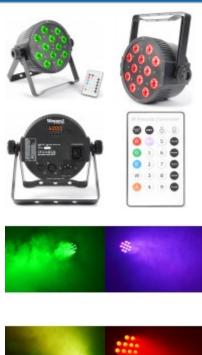

## FlatPAR 12x 3W Tri-color LEDs DMX IR

A power LED PAR can with 12x 3W Tri-color LEDs in a slim casing designed for high light intensity and optimal color mixing. The device is able to operate in modes such as Auto, DMX, stand alone and master/slave. Features an IR remote controller, strobing, fading, flash, dimming modes and has several sound activated built-in programs or .....create your own show using the 7-channel DMX mode.

- 12x 3W Tri-color LEDs
- 3 or 7 DMX channels
- Master/Slave operation
- Built-in microphone and sound sensitive
- DMX LED display
- Dimming mode, flash, fade, and color strobe effect
- IR remote control