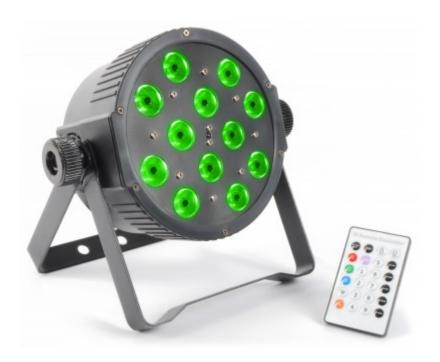

## FlatPAR 12x 3W Tri-color LEDs DMX IR

A power LED PAR can with 12x 3W Tri-color LEDs in a slim casing designed for high light intensity and optimal color mixing. The device is able to operate in modes such as Auto, DMX, stand alone and master/slave. Features an IR remote controller, strobing, fading, flash, dimming modes and has several sound activated built-in programs or .....create your own show using the 7-channel DMX mode.

- 12x 3W Tri-color LEDs
- 3 or 7 DMX channels
- Master/Slave operation
- Built-in microphone and sound sensitive
- DMX LED display
- Dimming mode, flash, fade, and color strobe effect
- IR remote control