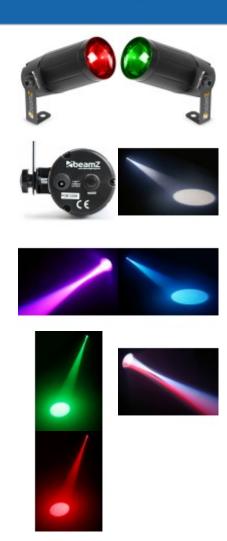

## PS12W Pin Spot 12W 4-in-1 LED

The PS12W is a bright pinspot with a 12 watt 4-in-1 LED. The LED is build up with the colours red, green, blue and white. Because of the narrow spot it's ideal for aiming at mirror-balls. Giving that galactic milky-way effect when the bundle reflects on the mirrors. Because of the internal cooling unit there is no need for a noisy fan, making the PS12W also ideal for in-store installations. The spot can be set in different preset programs to change colours over time or be set to a specific colour. Even after turning off the power, the spot will remember its last setting.

- 12W 4-in-1 LED
- RGBW Colour mixing
- Special lens to create a narrow bundle
- 10 Preset programs
- Internal cooling without fan
- Including mounting bracket