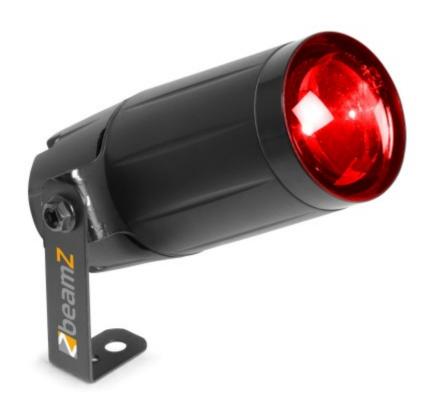

## PS12W Pin Spot 12W 4-in-1 LED

The PS12W is a bright pinspot with a 12 watt 4-in-1 LED. The LED is build up with the colours red, green, blue and white. Because of the narrow spot it's ideal for aiming at mirror-balls. Giving that galactic milky-way effect when the bundle reflects on the mirrors. Because of the internal cooling unit there is no need for a noisy fan, making the PS12W also ideal for in-store installations. The spot can be set in different preset programs to change colours over time or be set to a specific colour. Even after turning off the power, the spot will remember its last setting.

- 12W 4-in-1 LED
- RGBW Colour mixing
- Special lens to create a narrow bundle
- 10 Preset programs
- Internal cooling without fan
- Including mounting bracket