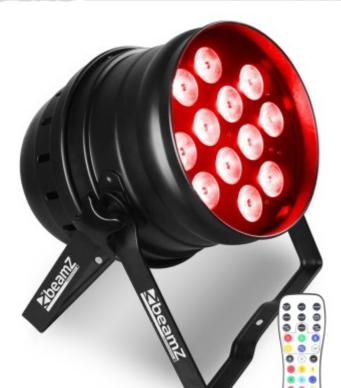

## BPP200 LED PAR 64 12x 18W HEXA IR DMX

This 4 or 10-channel DMX light effect has 12x 18W LEDs and is housed in a PAR 64 can. Due to the colour technology this light has twelve LED modules, so you have the ability to mix any colour! It has been specially designed to enrich the wash possibilities and to ensure a better convergence of light. With the pre-programmed effects and strobe/fade function you are able to create an astonishing light show. The unit can be linked together in daisy chain. Also comes with an IR remote control.

- 12x18W high power colour LEDs4 or 10 DMX channels
- DMX and Stand-alone mode
- Automatic and music controlled
- Built-in microphone
- IR remote control
- Double bracket also acts as floor stand
- Light weight aluminum housing
- DMX in/output via 3-pin XLR
- Fan cooled
- DMX LED display