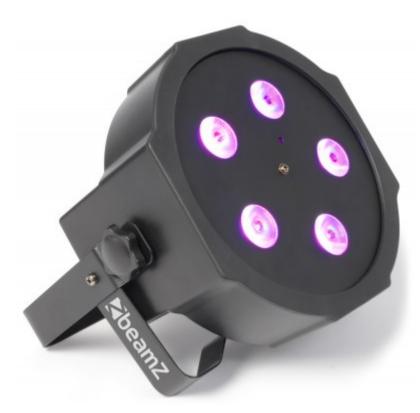

## FlatPAR 5x 8W Quad LEDs DMX

A high-power LED par in a slim casing designed for any application. The 5 quad-color 8W LEDs provide a smooth and even output eliminating undesirable multicored shadows. Features built-in automated and sound-activated programs and variable speed-pulse effect or create your own show using the 7-channel DMX mode. Possibility of linking several units.

- 40W FlatPAR can
- 5x 8W Quad LED
- DMX, Sound activation or Auto operation7 DMX channels
- DMX LED display
- Electronic dimming 0-100%
- Speed and strobe functions
- Daisy chain possibility (Power and DMX)