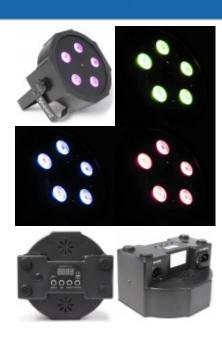

## FlatPAR 5x 8W Quad LEDs DMX

A high-power LED par in a slim casing designed for any application. The 5 quad-color 8W LEDs provide a smooth and even output eliminating undesirable multicored shadows. Features built-in automated and sound-activated programs and variable speed-pulse effect or create your own show using the 7-channel DMX mode. Possibility of linking several units.

- 40W FlatPAR can
- 5x 8W Quad LED
- DMX, Sound activation or Auto operation7 DMX channels
- DMX LED display
- Electronic dimming 0-100%
- Speed and strobe functions
- Daisy chain possibility (Power and DMX)