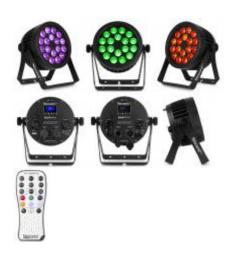

## BWA536 Aluminium IP65 LED PAR 18x 12W 4-in-1

The BWA series is a series of robust aluminium PARs specifically designed for outside usage. By using the latest LED technology and advanced lenses the BWA series is able to create beautiful wash effects. These fixtures are suitable for a wide range of applications from uplighting a large venue or building to lighting up a stage for live performances. The BWA series also sports a convection cooled cast aluminium housing with watertight internal gaskets and weatherproof power and DMX cable in/out connections. All models come with an infrared remote control.

Modes: Automatic programs, DMX, Master/Slave

IP rating: IP65

Power Plug: Power-connector TR Power consumption: 1.0 - 0.5A Power Supply: 100-240VAC 50/60Hz

Dimensions (L x W x H) : 310 x 300 x 150mm

Weight (kg): 5,00

Accessories: Mounting bracket, Power Cable, Remote control

- 18x 12W 4-in-1 LEDs
- RGBW colour mixing
- 25x different colour presets
- Colour temperature 2700, 3200, 4300, 5600, 6500, 8000K
- 9x pre-programmed shows and adjustable speed
- Electronic dimming: 0 100%
- 3, 4, 5 or 10 DMX channels
- Strobe effect
- Selectable colour fade and flash
- DMX and Stand-alone mode
- Master/Slave function
- DMX in/output via 3-pin XLR
- Control panel with LED display (touch button)
- Display lock via password
- Aluminium housing
- Waterproof IP65 for outdoor use
- Waterproof connectors, Powerconnector TR (in-out)
- IR remote control