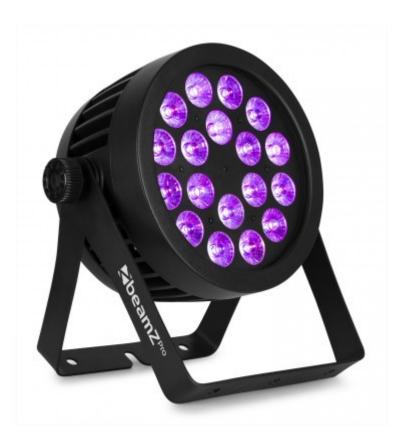

## BWA536 Aluminium IP65 LED PAR 18x 12W 4-in-1

The BWA series is a series of robust aluminium PARs specifically designed for outside usage. By using the latest LED technology and advanced lenses the BWA series is able to create beautiful wash effects. These fixtures are suitable for a wide range of applications from uplighting a large venue or building to lighting up a stage for live performances. The BWA series also sports a convection cooled cast aluminium housing with watertight internal gaskets and weatherproof power and DMX cable in/out connections. All models come with an infrared remote control.

Lightsource: 4-in-1 LED

LED Colours : Red, Green, Blue, White LED Power (W) : 12

Quantity of LEDs: 18
Beam angle (degrees): 24
Field angle (degrees): 38
Illuminance (lx): 8851 lx @ 1m
Flash rate per second: 1 - 20Hz
DMX Channels: 3, 4, 5, 10
DMX Connector: 3-pin XLR

Accessories: Mounting bracket, Power Cable, Remote control

- 18x 12W 4-in-1 LEDs
- RGBW colour mixing
- 25x different colour presets
- Colour temperature 2700, 3200, 4300, 5600, 6500, 8000K
- 9x pre-programmed shows and adjustable speed
- Electronic dimming: 0 100%
- 3, 4, 5 or 10 DMX channels
- Strobe effect
- Selectable colour fade and flash
- DMX and Stand-alone mode
- Master/Slave function
- DMX in/output via 3-pin XLR
- Control panel with LED display (touch button)
- Display lock via password
- Aluminium housing
- Waterproof IP65 for outdoor use
- Waterproof connectors, Powerconnector TR (in-out)
- IR remote control