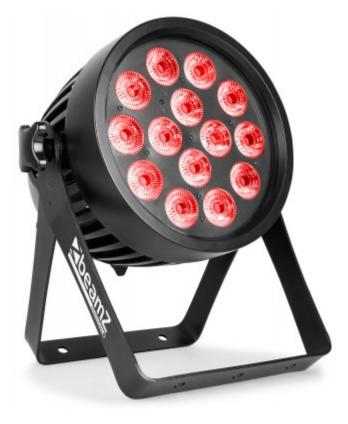

## **BWA510 Aluminum IP65 LED PAR**

This Aluminum IP65 rated outdoor LED PAR features super bright RGBW color mixing thanks to its installed 14x 15W 4-in-1 LEDs. Each individual LED incorporates a red, green, blue, and white chip behind a single lens. This BeamZ Professional PAR also sports a convection cooled cast aluminum housing with watertight internal gaskets and weatherproof power and data cable in/out connections.

| Beam angle     | 24°                        |
|----------------|----------------------------|
| Field angle    | 43°                        |
| No. of colours | 4                          |
| Colours        | Red, Green, Blue and White |
| No. of LEDs    | 14x 15W                    |
| DMX channels   | 2, 3, 4 or 8               |
| DMX connection | 3-pin XLR                  |
| Mode           | DMX and Stand-alone mode   |
| IP rating      | 65                         |
| Power supply   | 100-240VAC / 50-60Hz       |
| Consumption    | 130W                       |
| Display        | LCD                        |
| Dimensions     | 240 x 315 x 340mm          |
| Weight         | 6.8kg                      |