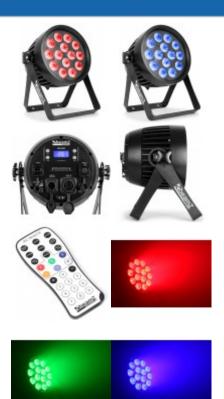

## **BWA510 Aluminum IP65 LED PAR**

This Aluminum IP65 rated outdoor LED PAR features super bright RGBW color mixing thanks to its installed 14x 15W 4-in-1 LEDs. Each individual LED incorporates a red, green, blue, and white chip behind a single lens. This BeamZ Professional PAR also sports a convection cooled cast aluminum housing with watertight internal gaskets and weatherproof power and data cable in/out connections.

- 14x 15W 4-in-1 LEDs
- RGBW colour mixing
- Different colour presets
- Pre programmed shows
- Electronic dimming: 0 100%
- 2, 3, 4 or 8 DMX channels
- IR remote control
- DMX and Stand-alone mode
- Master/Slave function
- Auto mode with adjustable speed
- DMX in/output via 3-pin XLR
- Control panel with LCD display
- Aluminum housing
- Double bracket also acts as floor stand
- Waterproof IP65 for outdoor use
- Waterproof connectors