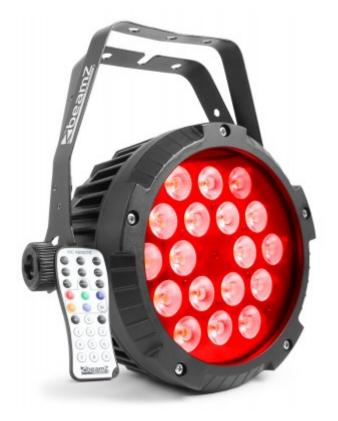

## **BWA418 Aluminum IP65 LED PAR**

The BWA418 is an aluminum IP65 PAR specifically designed for outside usage. With 18 high power 4-in-1 LEDs giving 4 colours it is ideal to use on any outside venue. It has been specially designed to enrich the wash possibilities and to ensure a better convergence of light. Also comes with an Infrared remote control.

| Beam angle     | 23°                      |
|----------------|--------------------------|
| Field angle    | 40°                      |
| No. of colours | 4                        |
| Colours        | Red, Green, Blue, White  |
| No. of LEDs    | 18x 12W                  |
| DMX channels   | 2, 3, 4, 5 or 9          |
| Mode           | DMX and Stand-alone mode |
| Power supply   | 100-240VAC / 50-60Hz     |
| Consumption    | 165W                     |
| Dimensions     | 320 x 280 x 140mm        |
| Weight         | 5.05kg                   |