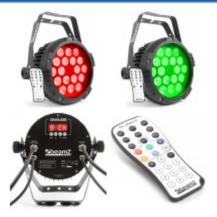

## **BWA418 Aluminum IP65 LED PAR**

The BWA418 is an aluminum IP65 PAR specifically designed for outside usage. With 18 high power 4-in-1 LEDs giving 4 colours it is ideal to use on any outside venue. It has been specially designed to enrich the wash possibilities and to ensure a better convergence of light. Also comes with an Infrared remote control.

| Beam angle     | 23°                      |
|----------------|--------------------------|
| Field angle    | 40°                      |
| No. of colours | 4                        |
| Colours        | Red, Green, Blue, White  |
| No. of LEDs    | 18x 12W                  |
| DMX channels   | 2, 3, 4, 5 or 9          |
| Mode           | DMX and Stand-alone mode |
| Power supply   | 100-240VAC / 50-60Hz     |
| Consumption    | 165W                     |
| Dimensions     | 320 x 280 x 140mm        |
| Weight         | 5.05kg                   |