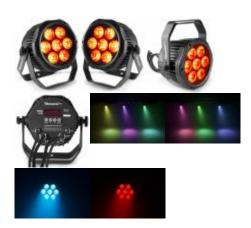

## **BWA410 Aluminum IP65 LED PAR**

BWA410 Aluminum Outdoor LED IP65 Multipar. With 7x 10W high power 4-in-1 RGBW LEDs it is perfect for Lighting up a building or any outdoor surface. Water resistant to IP65 specification. Includes four button LED display and water proof XLR connectors. A double yoke ensures the product can be mounted anywhere the user desires. No fan - heat is dissipated via the aluminum housing.

Accessories: Mounting bracket, Power Cable

- 7x 10W 4-in-1 LEDs
- RGBW colour mixing
- Different colour presets
- Pre programmed shows
- Electronic dimming: 0 100%
- 4 or 8 DMX channels
- DMX and Stand-alone mode
- Master/Slave function
- DMX in/output via 3-pin XLR
- Control panel with LED display
- Aluminum housing
- Double bracket also acts as floor stand
- Waterproof IP65 for outdoor use
- Waterproof connectors