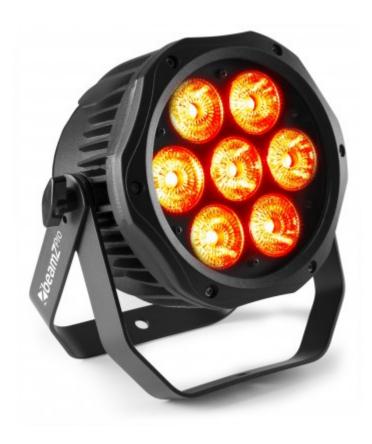

## **BWA410 Aluminum IP65 LED PAR**

BWA410 Aluminum Outdoor LED IP65 Multipar. With 7x 10W high power 4-in-1 RGBW LEDs it is perfect for Lighting up a building or any outdoor surface. Water resistant to IP65 specification. Includes four button LED display and water proof XLR connectors. A double yoke ensures the product can be mounted anywhere the user desires. No fan - heat is dissipated via the aluminum housing.

Lightsource: 4-in-1 LED

LED Colours : Red, Green, Blue, White LED Power (W) : 10W Quantity of LEDs: 7 Beam angle (degrees): 18 Field angle (degrees): 30 Illuminance (Ix): 18.000 Ix @ 1m

DMX Channels: 4, 8 DMX Connector: 3-pin XLR