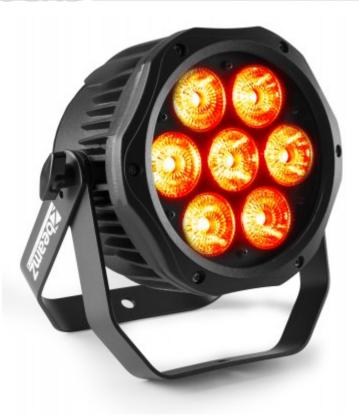

## **BWA410 Aluminum IP65 LED PAR**

BWA410 Aluminum Outdoor LED IP65 Multipar. With 7x 10W high power 4-in-1 RGBW LEDs it is perfect for Lighting up a building or any outdoor surface. Water resistant to IP65 specification. Includes four button LED display and water proof XLR connectors. A double yoke ensures the product can be mounted anywhere the user desires. No fan - heat is dissipated via the aluminum housing.

- 7x 10W 4-in-1 LEDs
- RGBW colour mixing
- Different colour presets
- Pre programmed shows
- Electronic dimming: 0 100%
- 4 or 8 DMX channels
- DMX and Stand-alone mode
- Master/Slave function
- Sound activated
- DMX in/output via 3-pin XLR
- Control panel with LED display
- Aluminum housing
- Double bracket also acts as floor stand
- Waterproof IP65 for outdoor use
- Waterproof connectors