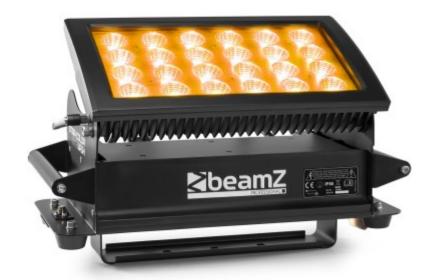

## Star-Color 360 Wash Light

The Star-Color 360W is a professional LED Architectural projector, designed for refined wall-washing, compatible for both architectural and entertainment applications. This impressive and robust high power LED fixture is IP66 rated and hence for outdoor and indoor use. The construction of the chassis is die-cast aluminum and tempered glass with no usage of fans for ventilation. Ready-made flightcases are also available! (for safe transport)

- 24x 15W powerful 5-in-1 LEDs
- RGBWA colour mixing
- 3, 4, 5, 6, 7 or 12 DMX channels
- For architectural and entertainment lighting
- Convection cooling via cooling ribs
- Static colours
- Pre-programmed shows
- The LED panel can be tilted and fixed in order to ensure ideal illumination
- Auto mode with adjustable speed
- DMX and Stand-alone mode
- Master/slave function
- Control panel with LCD display
- Waterproof IP66 for outdoor use