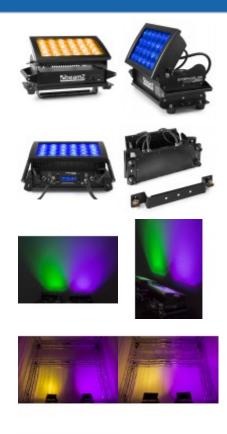

## Star-Color 360 Wash Light

The Star-Color 360W is a professional LED Architectural projector, designed for refined wall-washing, compatible for both architectural and entertainment applications. This impressive and robust high power LED fixture is IP66 rated and hence for outdoor and indoor use. The construction of the chassis is die-cast aluminum and tempered glass with no usage of fans for ventilation. Ready-made flightcases are also available! (for safe transport)

- 24x 15W powerful 5-in-1 LEDs
- RGBWA colour mixing
- 3, 4, 5, 6, 7 or 12 DMX channels
- For architectural and entertainment lighting
- Convection cooling via cooling ribs
- Static colours
- Pre-programmed shows
- The LED panel can be tilted and fixed in order to ensure ideal illumination
- Auto mode with adjustable speed
- DMX and Stand-alone mode
- Master/slave function
- Control panel with LCD display
- Waterproof IP66 for outdoor use