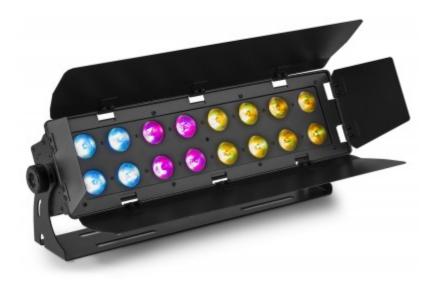

## WH192 Wall Wash

The WH192 is a LED wash light effect for indoor use. Specially designed for architectural usage, pro stage, concerts, TV studios, discos etc, based on 16 pieces 12W 6-in-1 LEDs for extremely high light output. Perfect to produce nice pastel colours. Features built-in programs, electronic dimmer, 8 DMX modes with a maximum of 32 channels.

- 16x 12W 6-in-1 LEDs
- RGBWA-UV Colour mixing
- Including barndoor
- Smart cooling system without fan
- 4 separately controllable sections
- Pre programmed shows
- 2, 3, 5, 6, 8, 11, 24 or 32 DMX channels
  DMX and Stand-alone mode
- IR remote control
- Sound activated with adjustable sensitivity
- Auto mode with adjustable speed
- DMX in/output via 3-pin XLR
- Master/slave function
- Control panel with LED display
- Power-connector input/output