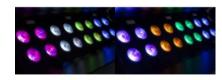

## WH192 Wall Wash

The WH192 is a LED wash light effect for indoor use. Specially designed for architectural usage, pro stage, concerts, TV studios, discos etc, based on 16 pieces 12W 6-in-1 LEDs for extremely high light output. Perfect to produce nice pastel colours. Features built-in programs, electronic dimmer, 8 DMX modes with a maximum of 32 channels.

- 16x 12W 6-in-1 LEDs
- RGBWA-UV Colour mixing
- Including barndoor
- Smart cooling system without fan
- 4 separately controllable sections
- Pre programmed shows
- 2, 3, 5, 6, 8, 11, 24 or 32 DMX channels
  DMX and Stand-alone mode
- IR remote control
- Sound activated with adjustable sensitivity
- Auto mode with adjustable speed
- DMX in/output via 3-pin XLR
- Master/slave function
- Control panel with LED display
- Power-connector input/output