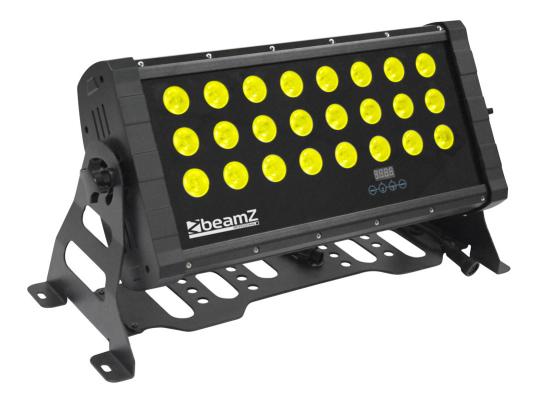

## WH-248 LED Wash 24x8WQuad DMX

This mobile device is the newest revolutionary DMX controlled LED wash light effect. Perfect to produce nice crayon colors. For professional in and especially outdoor (IP65) use, for architectural usage, pro stage, open air concerts, filmset, TV studios, discos etc, based on 24 pieces 8W QUAD LEDs for very high light output. Features built-in programs, electronic dimmer, 3 DMX modes with 8 channels etc..

| Head<br>movement:Tilt | 220° manually     |
|-----------------------|-------------------|
| No. of LEDs           | 24x 8W Quad LEDs  |
| No. of patterns       | 10                |
| DMX channels          | 1-4-8             |
| IP Rating             | IP65              |
| Power Supply          | 220-240Vac / 50Hz |
| Consumption           | 230W              |

- 24x 8W powerful Quad LEDs
  1-4-8 DMX channels
- 10 Built-in programs
- Optic 30mm lenses standard beam 25
- Tilt- manually adjustable 220°
- Stand alone and master-slave mode
- Switching power supply •
- Waterproof IP65