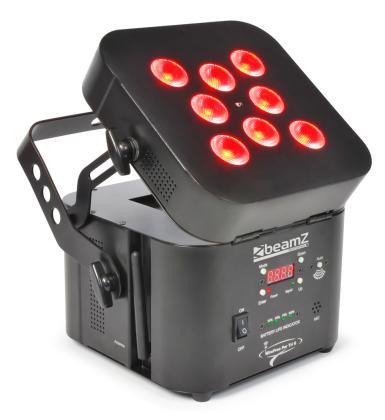

## Wi-Par 8x 3W LED Tri Color Battery 2.4GHz DMX

An RGB PAR with 8x 3W Tri-color LEDs. Due to the 2.4GHz transmitter and receiver, battery and supplied IR remote control it can work completely wireless. The unit works on 3 or 4 DMX channels and it's also equipped with various of stand alone functions. With 31 built-in programms, adjustable running and flash speed this unit can create a wide range of light effects. Tilting LED panel, directs the light where needed. The PAR is suitable for lots of purposes.

- 8x 3W Tri color LEDs
- 2.4GHz DMX Transmitter and receiver
- Built-in lithium-ion battery (max. 8 hours)
- Fully wireless use, saves time and money
- Works on 3 or 4 DMX channels
- 31 Built-in programs
- IR Remote control included for non-DMX control
- DMX LED display and keys
- Universal DMX control or stand alone
- Sound activated and Auto mode
- Master/Slave operation
- Strobe and dimmer function
- Tilting LED panel, directs the light where needed
- Daisy chain possibility