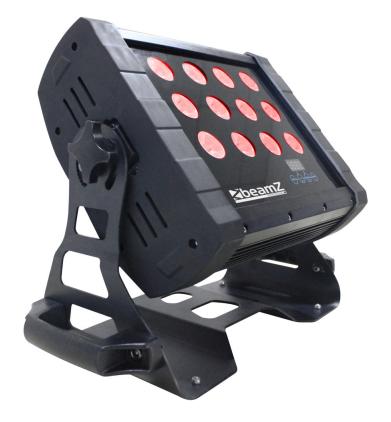

## WH-128 Wash 12x 8W Quad IP65 + 5m cable

A mobile LED wash light effect for professional in and outdoor (IP65) use for architectural usage, pro stage, concerts, TV studios, discos etc, based on 12 pieces 8W QUAD LEDs for **extremely** high light output. Perfect to produce nice pastel colors. Features Built-in programs, electronic dimmer, 3 DMX modes with 8 channels and 5m cables to interconnect to Beamz product number 150.566 .

| Light intensity | Lms: R=900, G=1620, B=360,<br>W=1800 with mains supply |
|-----------------|--------------------------------------------------------|
| No. of LEDs     | 12x 8W Quad LEDs                                       |
| DMX channels    | 1-4-8                                                  |
| IP Rating       | IP65                                                   |
| Power Supply    | 220-240Vac / 50Hz                                      |
| Consumption     | 115W                                                   |
| Dimensions      | 398 x 220 x 289mm                                      |
| Weight          | 17.5kg                                                 |
| Weight          | 17.5kg                                                 |

- 12x 8W powerful Quad LEDs 1-4-8 DMX channels •
- •
- 10 Built-in programs
- Optic 30mm lenses standard beam 25
- Tilt- manually adjustable 220°
- Stand alone and master-slave mode
- Switching power supply
- Supplied with 5m DMX cable and power cord •