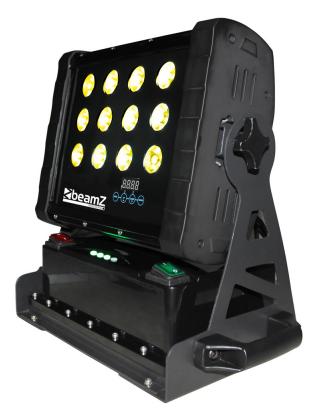

## WH-128WI 12x8W Quad IP65 Bat.2,4Ghz

This mobile device is one of the newest revolutionary battery powered and wireless DMX controlled LED wash light effects. For professional in and especially outdoor (IP65) use, for architectural usage, pro stage, open air concerts, filmset, TV studios, discos etc, based on 12 pieces 8W QUAD LEDs for very high light output. Perfect to produce nice crayon colors. Suitable for events where long set-up time is problematic and the passage of DMX cables is hard. Features built-in programs, electronic dimmer, 3 DMX modes with 8 channels etc..

| Light intensity | Lms: R=900, G=1620, B=360, W=1800 with mains supply |
|-----------------|-----------------------------------------------------|
| No. of LEDs     | 12x 8W Quad LEDs                                    |
| DMX channels    | 1-4-8                                               |
| IP Rating       | IP65                                                |
| Power Supply    | 12Vdc battery pack // 220-240Vac / 50Hz             |
| Battery         | 12V / 22Ah                                          |
| Consumption     | 99W                                                 |
| Dimensions      | 398 x 220 x 289mm                                   |
| Weight          | 17.5kg                                              |

- Battery pack and wireless DMX mode
  12x 8W powerful Quad LEDs
  1-4-8 DMX channels

- 10 Built-in programs
- Optic 30mm lenses standard beam 25
- Tilt- manually adjustable 220°
- Stand alone and master-slave mode