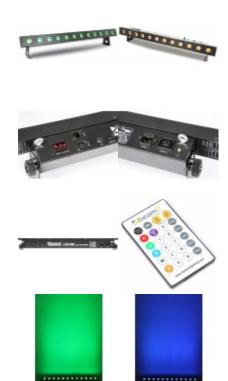

## LCB216 LED Bar 12x 18W 6-in-1 LEDs

This colour unit features 12x 18W 6-in-1 RGBAW-UV HEX colour LEDs and ensures high light intensity and optimal colour mixing. The device is able to operate in modes such as DMX, stand alone and master/slave. Comes with IR remote controller, strobe, fading, speed, flash, dimming modes and has several built-in programs triggered by music. Units can be simply linked together in daisy chain and mounted in various truss structures.

| Beam angle     | 30°                                        |
|----------------|--------------------------------------------|
| No. of LEDs    | 12x 18W 6-in-1 HEX LED colors -<br>RGBAWUV |
| DMX channels   | 6 or 10                                    |
| DMX connection | 3-pin XLR                                  |
| Mode           | DMX, Sound active and Master-Slave         |
| Power supply   | 230Vac - 50Hz                              |
| Dimensions     | 102 x 875 x 70mm                           |
| Weight         | 4.3kg                                      |

- 12x 18W 6-in-1 LEDs
- RGBAW-UV Colour mixing
- 6 or 10 DMX channels
- DMX and Stand-alone mode
- IR remote control
- Master/slave function
- Sound activated with adjustable sensitivity
- Auto mode with adjustable speed
- LED fade and strobe effect
- Control panel with LCD display
- DMX in/output via 3-pin XLR
- IEC-connector input/output