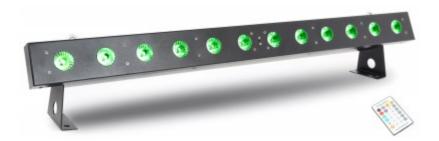

## LCB216 LED Bar 12x 18W 6-in-1 LEDs

This colour unit features 12x 18W 6-in-1 RGBAW-UV HEX colour LEDs and ensures high light intensity and optimal colour mixing. The device is able to operate in modes such as DMX, stand alone and master/slave. Comes with IR remote controller, strobe, fading, speed, flash, dimming modes and has several built-in programs triggered by music. Units can be simply linked together in daisy chain and mounted in various truss structures.

- 12x 18W 6-in-1 LEDs
- RGBAW-UV Colour mixing
- 6 or 10 DMX channels
- DMX and Stand-alone mode
- IR remote control
- Master/slave function
- Sound activated with adjustable sensitivity
- Auto mode with adjustable speed
- LED fade and strobe effect
- Control panel with LCD display
- DMX in/output via 3-pin XLR
- IEC-connector input/output