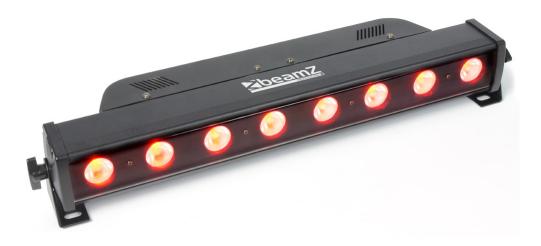

## LCB-24 LED Color Unit 8x3W Tri DMX

This colorunit features 8x 3W Tri-color LEDs. The fixture is able to operate in three extra different operating modes such as standalone, master/slave and soundactive mode. Comes with several built-in programs. Units can be simply coupled by using a mounting kit (153.557) to create a panel.

- Tri-color LED unit
- 3-5-8 or 14 DMX channels
- 4 Sections controlable
- Operating modes: Standalone, soundactive, master/slave and DMX
- Built-in microphone and sound sensitivity knob
- Electronic dimmer (0-100%) and speed function
- LED chase and color strobe effect
- DMX Digital Display & panel for settings
- Linkable unit