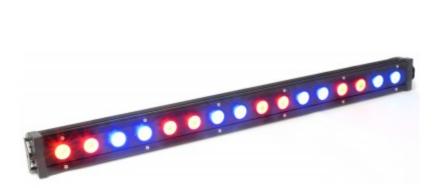

## LCB48IP LED Bar 16x 3W 3-in-1 LEDs

The LED bar features 16x 3W 3-in1 LEDs. This device is able to operate both in and outdoor, in two extra different operating modes such as stand alone and master/slave mode. Comes with strobe, chase, dimming and fading modes and has 3 built-in programs. Units can be simply coupled by using a mounting kit to create a panel.

- 16x 3W 3-in1 LEDs
- RGB colour mixing
- 8 sections controllable
- Waterproof IP65 for outdoor use
- 3, 7, 10, 16, 24 or 28 DMX channelsDMX and Stand-alone mode
- Master/slave function
- Sound activated with adjustable sensitivity
- Auto mode with adjustable speed
- DMX in/output via 3-pin XLR
- Control panel with LED display
- Control panel protected with password