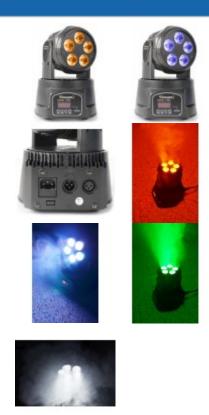

## MHL90 Mini Moving Head Wash 5x 18W 6-in-1 LEDs

A very compact LED moving head wash for professional use, based on 5x 18W (RGBAW-UV) 6-in-1 colour LEDs, characterizing an extremely high light output to produce an ingenious light show with colourful wash effects. The UV light provides an extra dimension to white clothing and objects illuminating brightly. Comes with 4 operation modes and an 11 or 15 channel DMX mode, DMX controllable strobe-speed, electronic dimmer, smooth and very fast pan and tilt movements etc. Suitable for use in clubs, bars, discos, on parties and DJ moving shows.

- High power 5x 18W 6-in-1 LEDs
- RGBAW-UV colour mixing
- 11 or 15 Channel DMX mode
- Adjustable Pan/Tilt speed
- Adjustable strobe speed
- 0-100% Dimmer
- DMX and Stand-alone mode
- Master/Slave function
- Automatic pan/tilt correction
- Reset function
- Control panel with LCD display
- DMX in/output via 3-pin XLR