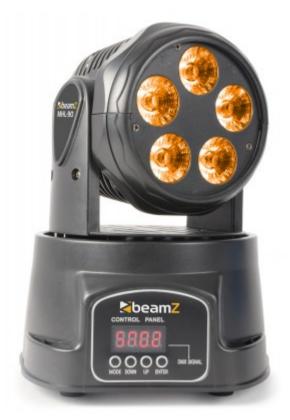

## MHL90 Mini Moving Head Wash 5x 18W 6-in-1 LEDs

A very compact LED moving head wash for professional use, based on 5x 18W (RGBAW-UV) 6-in-1 colour LEDs, characterizing an extremely high light output to produce an ingenious light show with colourful wash effects. The UV light provides an extra dimension to white clothing and objects illuminating brightly. Comes with 4 operation modes and an 11 or 15 channel DMX mode, DMX controllable strobe-speed, electronic dimmer, smooth and very fast pan and tilt movements etc. Suitable for use in clubs, bars, discos, on parties and DJ moving shows.

| Head<br>movement:Pan  | 540°                                  |
|-----------------------|---------------------------------------|
| Head<br>movement:Tilt | 180°                                  |
| Beam angle            | 22°                                   |
| Field angle           | 42°                                   |
| No. of colours        | 6                                     |
| No. of LEDs           | 5pcs 6-in-1 HEX color LEDs (RGBAW-UV) |
| DMX channels          | 11 or 15                              |
| Power supply          | 230Vac - 50Hz                         |
| Consumption           | 60W                                   |
| Dimensions            | 175 x 175 x 245mm                     |
| Weight                | 3.3kg                                 |

- High power 5x 18W 6-in-1 LEDs
- RGBAW-UV colour mixing
- 11 or 15 Channel DMX mode
- Adjustable Pan/Tilt speed
- Adjustable strobe speed
- 0-100% Dimmer
- DMX and Stand-alone mode
- Master/Slave function
- Automatic pan/tilt correction
- Reset function
- Control panel with LCD display
- DMX in/output via 3-pin XLR