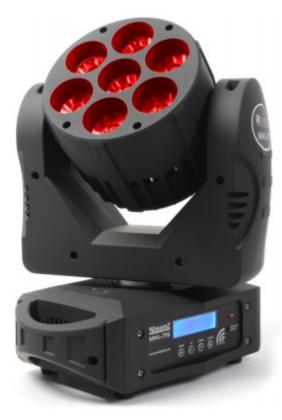

## MHL715 Wi-Spot 12-Channel Moving Head 7x 15W Quad LEDs DMX 2.4GHz

This powerful quality Quad LED moving head comes from the continuing pursuit of creating high quality affordable wireless DMX intelligent fixtures, producing nice pastel colors. Suitable for events where long set-up time is problematic and the passage of DMX cables is hard. Features pan/tilt inversion, electronic dimmer, 2 DMX modes with 9 and 12 channels etc.

| Head<br>movement:Pan  | 630°                   |
|-----------------------|------------------------|
| Head<br>movement:Tilt | 220°                   |
| Beam angle            | 10°                    |
| No. of LEDs           | 7x 15W Quad LEDs       |
| DMX channels          | 9 or 12                |
| Connector             | 3-pin XLR              |
| Power supply          | 100-240Vac / 60Hz-50Hz |
| Dimensions            | 273 x 167 x 331mm      |
| Weight                | 4.5kg                  |

- 7x 15W powerful Quad LEDs
- Wireless DMX
- 9 or 12 wireless DMX channels
- Modes: Stand alone, Sound active, DMX or master/slave
- Pan and tilt inversion
- Built-in microphone and sensitivity knob
- Daisy chain possibility (Power and DMX)