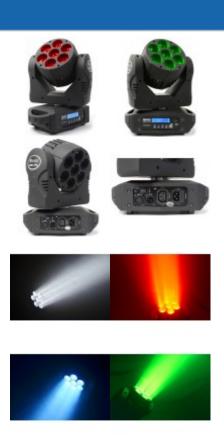

## MHL715 Wi-Spot 12-Channel Moving Head 7x 15W Quad LEDs DMX 2.4GHz

This powerful quality Quad LED moving head comes from the continuing pursuit of creating high quality affordable wireless DMX intelligent fixtures, producing nice pastel colors. Suitable for events where long set-up time is problematic and the passage of DMX cables is hard. Features pan/tilt inversion, electronic dimmer, 2 DMX modes with 9 and 12 channels etc.

| Head<br>movement:Pan  | 630°                   |
|-----------------------|------------------------|
| Head<br>movement:Tilt | 220°                   |
| Beam angle            | 10°                    |
| No. of LEDs           | 7x 15W Quad LEDs       |
| DMX channels          | 9 or 12                |
| Connector             | 3-pin XLR              |
| Power supply          | 100-240Vac / 60Hz-50Hz |
| Dimensions            | 273 x 167 x 331mm      |
| Weight                | 4.5kg                  |

- 7x 15W powerful Quad LEDs
- Wireless DMX
- 9 or 12 wireless DMX channels
- Modes: Stand alone, Sound active, DMX or master/slave
- Pan and tilt inversion
- Built-in microphone and sensitivity knob
- Daisy chain possibility (Power and DMX)