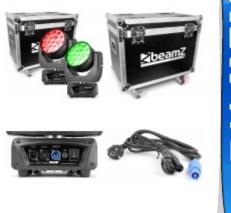

## MHL1915 LED Zoom Moving Head 2 pieces in Flightcase

A complete kit of 2 MHL1915 moving heads supplied in a solid and rugged flightcase. The MHL1915 is a wash moving head with a linear motorized 15-60° zoom. The 19 bright 4-in-1 LED's are setup in 3 individually controllable rings. Each set is supplied as 2 moving heads in a built-to-fit flightcase.

- 19x 15W 4-in-1 RGBW LED
- 10, 15, 21 or 37 DMX channels
- DMX and Stand-alone mode
- Master/slave synchronization
- Sound activated with adjustable sensitivity
- Auto mode
- Screen rotation
- 15° − 60° zoom
- 3 LED zones with individual control
- 0-100% Electronic Dimmer
- Strobe: 0-20Hz
- Automatic pan/tilt correction
- Reset function
- Control panel with LCD display
- DMX in/output via 3-pin XLR
- Powerconnector input
- Quick lock omega clamp included (2x)
- DMX cable included
- Powerconnector cable included
- Solid flightcase on wheels