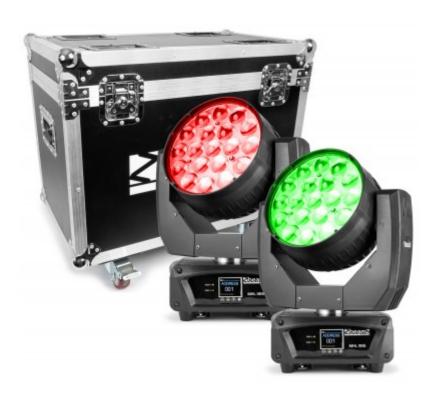

## MHL1915 LED Zoom Moving Head 2 pieces in Flightcase

A complete kit of 2 MHL1915 moving heads supplied in a solid and rugged flightcase. The MHL1915 is a wash moving head with a linear motorized 15-60° zoom. The 19 bright 4-in-1 LED's are setup in 3 individually controllable rings. Each set is supplied as 2 moving heads in a built-to-fit flightcase.