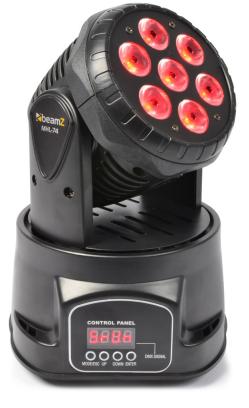

## MHL-74 Mini Moving Head Wash 7X 10W DMX 13-Channel RGBW

A very compact LED moving head wash for professional use in theaters, pro-stage, concerts, TV studios, discos etc, Based on 7x 10W RGBW LEDs for extremely high light output to produce an ingenious light show with a perfect color mix. Comes with a 15° beam angle, 8 and 13-Channel DMX mode, color strobe, electronic dimmer etc. Smooth but extremely fast 540° Pan and 270° Tilt movements.

- Multi colors
- Color strobe
- Electronic dimming 0-100%
- Sound activated via a built-in microphone
- Auto / Master & Slave synchronization
- Pan/Tilt 540 ° / 270 °
- 15° beam angle
- 7x 10W RGBW LEDs
- 8 and 13-Channel DMX mode