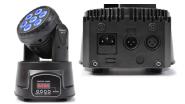

## MHL-74 Mini Moving Head Wash 7X 10W DMX 13-Channel RGBW

A very compact LED moving head wash for professional use in theaters, pro-stage, concerts, TV studios, discos etc, Based on 7x 10W RGBW LEDs for extremely high light output to produce an ingenious light show with a perfect color mix. Comes with a 15° beam angle, 8 and 13-Channel DMX mode, color strobe, electronic dimmer etc. Smooth but extremely fast 540° Pan and 270° Tilt movements.

| Head<br>movement:Pan  | 540 °             |
|-----------------------|-------------------|
| Head<br>movement:Tilt | 270 °             |
| Beam angle            | 15°               |
| Light intensity       | 7200Lux           |
| No. of LEDs           | 7x10W RGBW        |
| DMX channels          | 8 or 13           |
| Power Supply          | 220-240Vac/50Hz   |
| Dimensions            | 225 x 225 x 270mm |
| Weight                | 4.2kg             |

- Multi colors
- Color strobe
- Electronic dimming 0-100%
- Sound activated via a built-in microphone
- Auto / Master & Slave synchronization
- Pan/Tilt 540 ° / 270 °
- 15° beam angle
- 7x 10W RGBW LEDs
- 8 and 13-Channel DMX mode