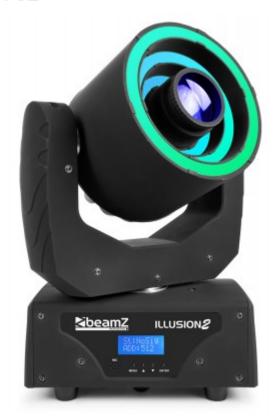

## Illusion II Moving Head 3 LED ring 30W Spot

Illusion II provides the essential Moving Head light show experience. Operating on DMX, sound active and auto modes which includes 3 built-in lighting shows. With 9 gobos and 9 colours (plus white) and an extremely bright 30W LED. The 3 rings with 76 LEDs have pre programmed chases which in DMX mode can be speed controlled. The Illusion II offers 12 or 23 DMX channel modes. Allow ease and flexibility in programming, as does its easy to use 4 button LCD control panel. In the menu you can set the pan rotation between 630° and 540°.

- Single white 30W LED
- RGB 3-in-1 SMD LED ring
- Beam angle 4°
- 9 Gobos + open beam
- Gobo shake effect
- 9 Colours + Open
- 12 or 23 DMX channels
- DMX and Stand-alone mode
- Master/slave synchronization
- Sound activated with adjustable sensitivity
- Auto mode programs
- Adjustable strobe speed
- Manual focus
- DMX in/output via 3-pin XLR
- Rubber finish