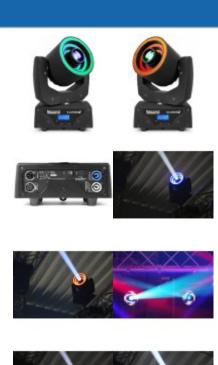

## Illusion II Moving Head 3 LED ring 30W Spot

Illusion II provides the essential Moving Head light show experience. Operating on DMX, sound active and auto modes which includes 3 built-in lighting shows. With 9 gobos and 9 colours (plus white) and an extremely bright 30W LED. The 3 rings with 76 LEDs have pre programmed chases which in DMX mode can be speed controlled. The Illusion II offers 12 or 23 DMX channel modes. Allow ease and flexibility in programming, as does its easy to use 4 button LCD control panel. In the menu you can set the pan rotation between 630° and 540°.

- Single white 30W LED
- RGB 3-in-1 SMD LED ring
- Beam angle 4°
- 9 Gobos + open beam
- Gobo shake effect
- 9 Colours + Open
- 12 or 23 DMX channels
- DMX and Stand-alone mode
- Master/slave synchronization
- Sound activated with adjustable sensitivity
- Auto mode programs
- Adjustable strobe speed
- Manual focus
- DMX in/output via 3-pin XLR
- Rubber finish