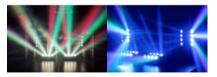

## MHL810 Double Sweeper 8x 10W 4-in-1 DMX

The MHL810 Double Sweeper creates exciting lighting effects with its quick sweeping beams and 8-Zone chasing, pulsing and strobe effects. This unique fixture features two independently tilting bars (each with 4 lenses) that project tight, 4 degree beams of light from 10 Watt 4-in-1 LEDs. The Double Sweeper offers 1, 6, 12 or 36 DMX channel modes and a 4-Button LED DMX menu. In the 36-channel mode you can control the colour of each lens individually. It may be controlled trough its own built-in programs or a DMX controller. Best when used in multiples, the Double Sweeper is designed for stages, nightclubs and mobile entertainers.