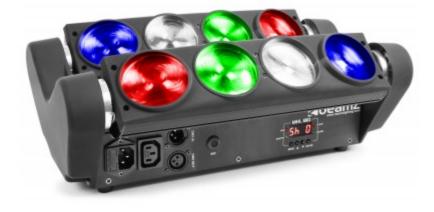

## MHL810 Double Sweeper 8x 10W 4-in-1 DMX

The MHL810 Double Sweeper creates exciting lighting effects with its quick sweeping beams and 8-Zone chasing, pulsing and strobe effects. This unique fixture features two independently tilting bars (each with 4 lenses) that project tight, 4 degree beams of light from 10 Watt 4-in-1 LEDs. The Double Sweeper offers 1, 6, 12 or 36 DMX channel modes and a 4-Button LED DMX menu. In the 36-channel mode you can control the colour of each lens individually. It may be controlled trough its own built-in programs or a DMX controller. Best when used in multiples, the Double Sweeper is designed for stages, nightclubs and mobile entertainers.

- 8x 10W CREE 4-in-1 LEDs
- 1, 6, 12 or 36 DMX channels
- Individual LED control
- DMX and Stand-alone mode
- Master/slave synchronization
- Pre programmed shows
- Sound activated with adjustable sensitivity
- Auto mode with adjustable speed
- DMX in/output via 3-pin XLR
- IEC-connector input/output
- Control panel with LED display