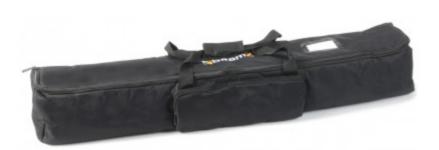

## AC-425 Soft case

The **AC-425 Soft Case** is newly designed to protect and extend the life of mobile lighting fixtures. Its wide opening allows for a variety of fixtures to fit inside and gear to be removed quickly and easily. It fits other products and accessories as well. Comes with a divider to handle 2 LED Bars/Tubes. Suitable for mobile DJs, Karaoke rigs and working bands.

**Dimensions:Internal** 42.5 x 6.25 x 6 inch // 1080 x 159 x 152mm

- Quality protection for mobile lighting fixtures
- For storing extra Lamps, Clamps, Cables and other Accessories
- A divider to handle LED Bars and Tubes
- Saves valuable transport space by allowing fixtures to be stacked without having to be boxed
- Secure view windows make it easy to identify specific fixtures even after they have been packed
- Affordable padded soft case